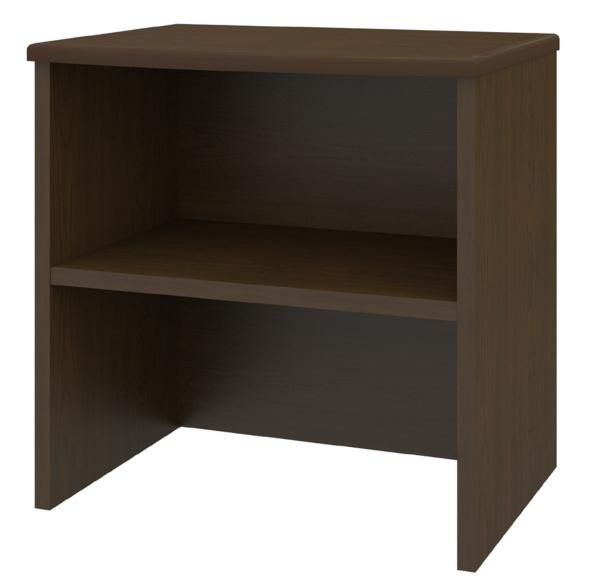

## Hutch

KWalu. Furnishing the Future™

The contemporary Essex collection features a distinctive leg design providing a dimensional look that allows for easy cleaning. Select tone-on-tone or contrasting woodgrained finishes for legs and top. Customizable and available in a variety of sizes. Sophisticated hardware delivers added style.

Model: EXBH 20.5W 11.75D 20H

## Features

Durable Finish Kwalu's proprietary finish doesn't have any of the drawbacks of wood. The finish is moisture impervious, easy to clean and maintenance-free.

Waterfall Edging on Top Waterfall edging creates continuous smooth surface for easy cleaning.

Coordinates with Bedside Cabinets Add to top of bedside cabinets for additional storage; factory predrilled and hardware to attach is provided.

**10 Year Warranty** We offer a 10 Year Performance Warranty on both construction and finish, so the product is guaranteed to stay looking like new for 10 years.